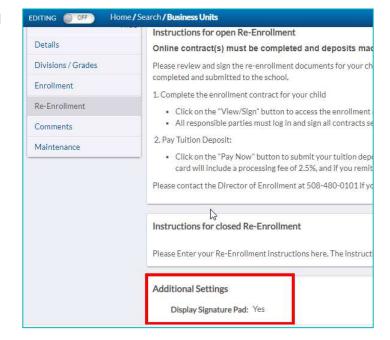

### Display Signature Pad is set to YES.

• Signatory adds a handwritten signature or mark or in the display screen with a stylus device or mouse.

Display Signature Pad is set to NO.

• Signatory types a name or mark in text box.

The Display Signature Box setting is found under the Administration Function

# ORGANIZATION | Business Units | [school]

- Enrollment | Additional Settings
- Re-enrollment | Additional Settings