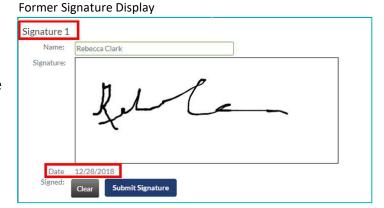

#### Signature Label:

 Signatory Name auto-populates above the Name text box in contract signature

#### Date Field:

The date field will include an EST timestamp