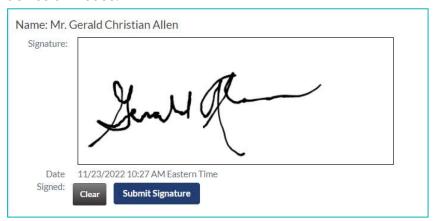

#### Date Field:

The date field will include an EST timestamp

### Display Signature Pad is set to YES.

• Signatory adds a handwritten signature or mark or in the display screen with a stylus device or mouse.

Display Signature Pad is set to NO.

• Signatory types a name or mark in text box.