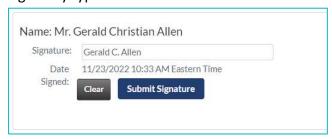

#### Date Field:

The date field will include an EST timestamp

### Display Signature Pad is set to YES.

• Signatory adds a handwritten signature or mark or in the display screen with a stylus device or mouse.

Display Signature Pad is set to NO.

• Signatory types a name or mark in text box.